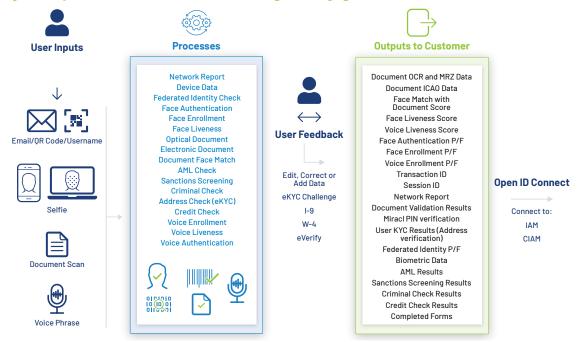

## AwarelD is preconfigured from the below capabilities to meet the needs of your specific use case, removing costly guesswork and confusion.

ID.

AwareID confirms identity.\*

**ONBOARDING** 

Receive enrollment materials and details necessary for future authentication.

+ Confirmation includes packaged information necessary to perform additional reports (e.g., Background Checks, AML Checks, eVerify, Etc.)

#### **AUTHENTICATION**

Receive authentication score per your thresholds.

\* OR: authorize a transaction, authorize access, clock in/out for timekeeping, etc.