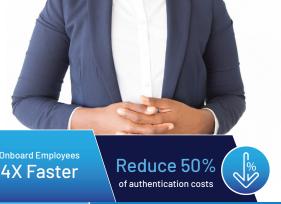

WHY STOP AT ONBOARDING? AWAREID COMBINES AUTOMATION WITH TRUST SO YOU CAN CONTINUOUSLY AUTHENTICATE WHILE INCREASING EFFICIENCY AND LOWERING COSTS.

AwareID's cloud-based platform provides a functional offering from the start so your company gets to market faster and stays on the cutting-edge of adaptive authentication as it grows. In fact, AwareID onboards identities 4x faster and reduces 50% of the costs. Our best-in-class platform offers intuitive tools and unique solutions you